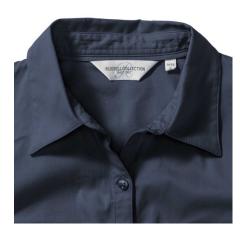

# RUSSELL WOMEN'S SHIRT WITH SLEEVES ROLLED UP ROLL SLEEVE TWILL

### **Specification**

RUSSELL women's shirt with roller sleeves ROLL SLEEVE TWILL youthful and modern style with pockets covered. Ideal choice if you want to look fresh or relaxed. Collar, button down sleeves, pocket on both sides of the breast. 100% Cotton twill, 130 g/m2. Washing at 40 degrees - SS dark weight M