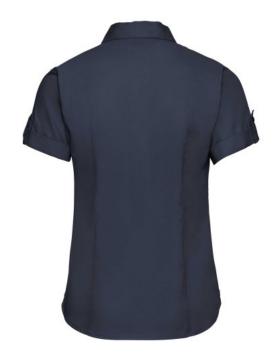

# RUSSELL WOMEN'S SHIRT WITH SLEEVES ROLLED UP ROLL SLEEVE TWILL

### **Specification**

RUSSELL women's shirt with roller sleeves ROLL SLEEVE TWILL youthful and modern style with pockets covered. Ideal choice if you want to look fresh or relaxed. Collar, button down sleeves, pocket on both sides of the breast. 100% Cotton twill, 130 g/m2. Washing at 40 degrees - SS dark weight M