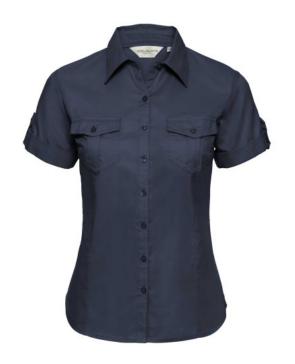

# RUSSELL WOMEN'S SHIRT WITH SLEEVES ROLLED UP ROLL SLEEVE TWILL

### **Specification**

RUSSELL women's shirt with roller sleeves ROLL SLEEVE TWILL youthful and modern style with pockets covered. Ideal choice if you want to look fresh or relaxed. Collar, button down sleeves, pocket on both sides of the breast. 100% Cotton twill, 130 g/m2. Washing at 40 degrees - SS dark weight M