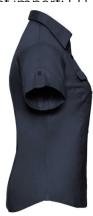

# RUSSELL WOMEN'S SHIRT WITH SLEEVES ROLLED UP ROLL SLEEVE TWILL

### **Specification**

RUSSELL women's shirt with roller sleeves ROLL SLEEVE TWILL youthful and modern style with pockets covered. Ideal choice if you want to look fresh or relaxed. Collar, button down sleeves, pocket on both sides of the breast. 100% Cotton twill, 130 g/m2. Washing at 40 degrees - SS dark weight M